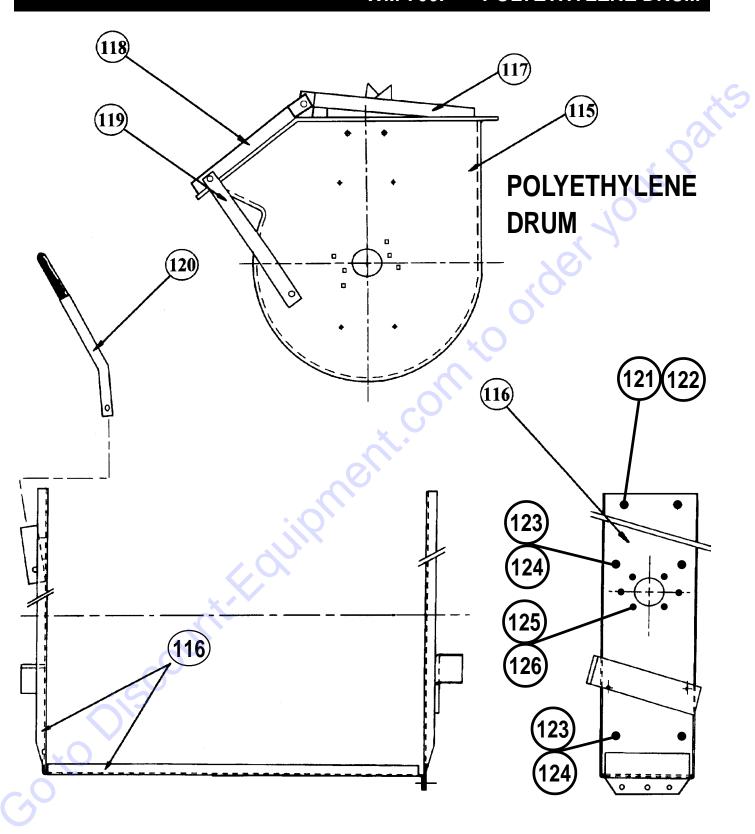

#### 2) POLYETHYLENE DRUM MIXERS

The poly blade should come as close as possible to the surface without touching. If material builds up on the drum, you may use a rubber mallet to dislodge the material without adverse effect to the drum.

#### **IMPORTANT NOTICE**

EPOXY COMPATIBILITY — There are some expoxies and other chemicals used in certain applications that are not compatible with polyethylene tubs.

Since Whiteman Industries cannot control the end user's application of this product, we will not assume responsibility for the resulting damages when exposed to incompatible chemicals.