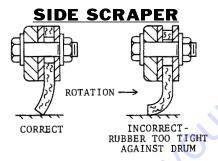

#### 1) STEEL DRUM MIXERS

#### **END SCRAPER**

CORRECT

INCORRECT RUBBER TOO TIGHT
AGAINST DRUM