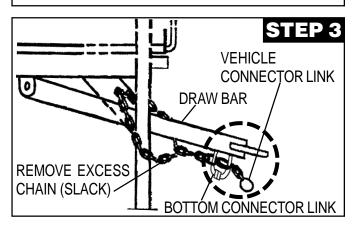

**Step 3.** Extend the chain along the length of the Draw Bar, remove excess chain (slack) and secure to bottom connector link. Secure the chain to the towing vehicle, using the connector link.

NOTE: It is critical that the length of chain be properly adjusted to prevent the Draw Bar and front mixer stand from dropping to the ground (contact) in the event the Draw Bar becomes disconnected from the towing vehicle.