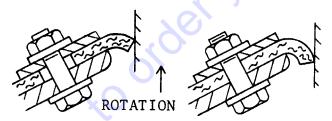

#### 2) POLYETHYLENE DRUM MIXERS

The poly blade should come as close as possible to the surface without touching. If material builds up on the drum, you may use a rubber mallet to dislodge the material without adverse effect to the drum.