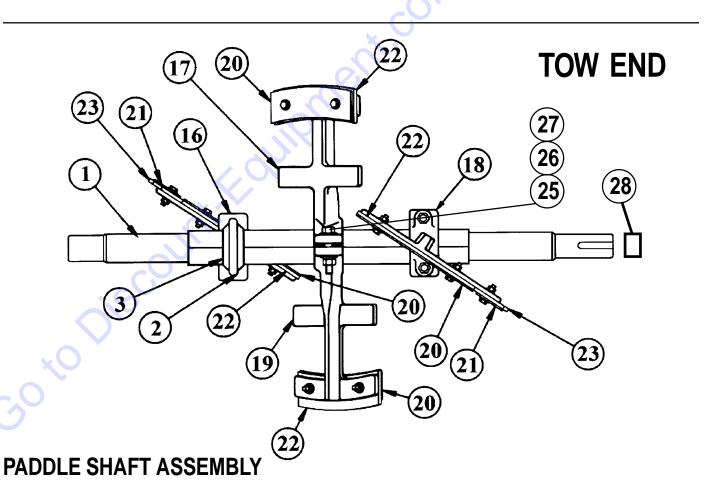

|
|    |            | SWITCH, ON/OFF                        |
| 2  | . 3351     | DRIVEN PINON GEAR                     |
| 1  | . EM500083 | DUMP HANDLE, POLY DRUM                |
| 1  | . EM201537 | DUMP HANDLE, STEEL DRUM               |
|    | . 3530     | · · · · · · · · · · · · · · · · · · · |
| 2  | . 3065     | SEAL, AXLE                            |
|    | . 3469     |                                       |
|    |            | BEARING CONE UP TO S/N HL60000        |
|    |            | BEARING CONE STARTING S/N JA00000     |
|    | EM903012   |                                       |

#### NOTE

Part numbers on this Suggested Spare Parts List may supercede/ replace the P/N shown in the text pages of this book.

## WM-700S, 700P — DRUM HEAD AND PADDLE SHAFT ASSY

## DRUM HEAD





## WM-700S, 700P — DRUM HEAD AND PADDLE SHAFT ASSY

DRUM HEAD & PADDLE SHAFT ASSEMBLY

#### **DRUM HEAD**

| NO. | PART NO. | PART NAME               | QTY. | <u>REMARKS</u>            |
|-----|----------|-------------------------|------|---------------------------|
| 2   | EM200297 | U-BOLT                  | 2    |                           |
|     | EM968011 | NUT HEX ½-13            | 4    |                           |
| 3   | EM200292 | U-BOLT INSERT           | 4    |                           |
| 4   | 3249     | DUST CAP                | 1    | . REPLACES 50017          |
| 5   | EM902153 | BEARING                 | 2    |                           |
| 6   | EM507720 | BRACKET, DUMP BEARING   | 2    | . STARTING S/N 750180     |
| 6   | 500076   | BRACKET, DUMP BEARING   | 2    |