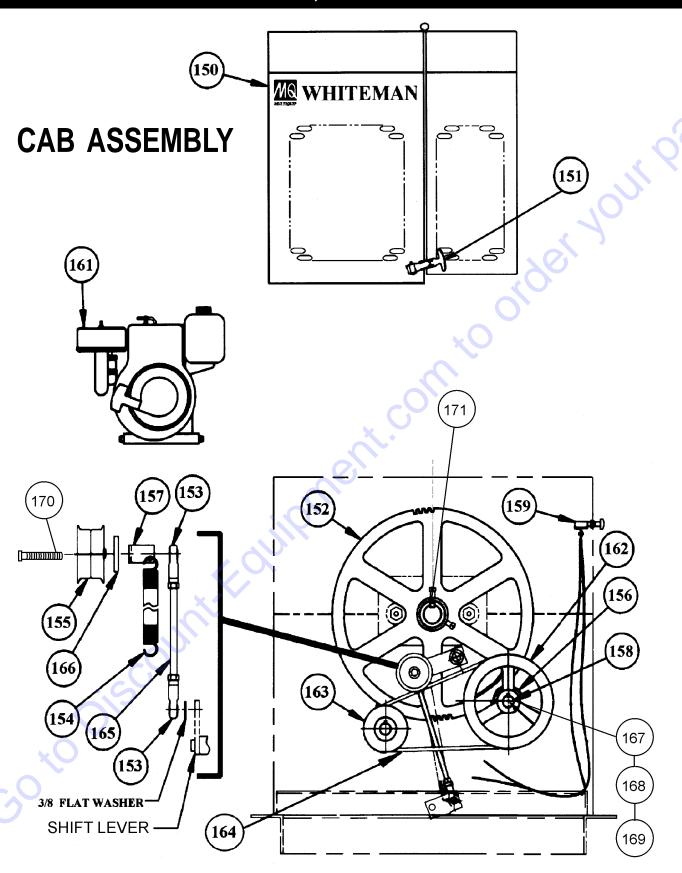

## WM-700S, 700P — OPERATIONS

#### **CONTROLS**

**KILL SWITCH**: (Gasoline Engine Only) Located on the side of the engine cover.

**ENGINE THROTTLE AND CHOKE CONTROLS:** Please refer to the engine owners manual for specific instructions. The electric motor switch (electric motor only) located on the motor — is used to start and stop the mixer.

**DUMP LATCH:** To dump the tub, grasp the dump handle and lift the dump latch, then rotate the tub to discharge the mix. After, discharge, return the tub to the vertical mixing position.

#### **CLUTCH**

The paddle shaft and mixing blades are engaged and disengaged by tightening and loosening the drive belts with a spring loaded idler pulley. To engage the clutch, rotate the lever counterclockwise. The spring maintains the correct belt tension. To disengage the clutch, rotate the lever clockwise against the lever stop. The engine base is slotted to adjust for belt wear and to bring the idler pulley into operating range.

**CAUTION:** Stop the engine before allowing anybody to put their hands in the mixing drum.