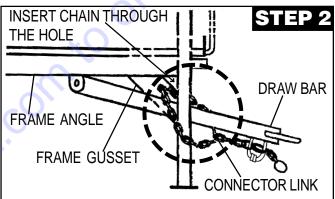

**Step 1.** Insert the Draw Bar into the main frame. Secure, utilizing the <sup>3</sup>/<sub>4</sub>" bolt (grade 5) and nylock nut. Tighten to 100 foot pounds.

**Step 2.** Install the chain through the hole located between the frame gusset and frame angle. Loop the chain together and place under the Draw Bar. Secure with connector link.