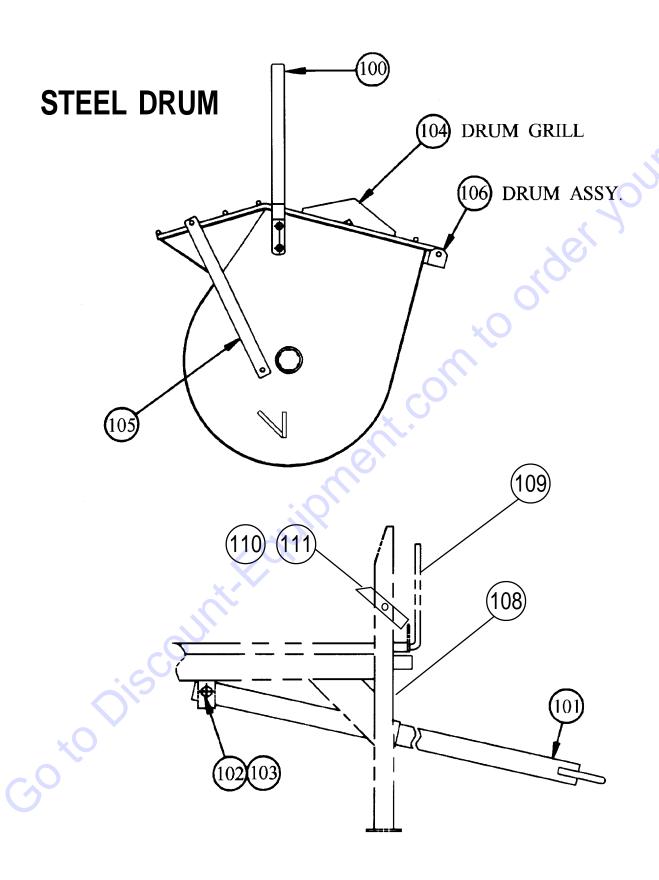

#### DRUM GRILL

The drum opening is covered by a steel grill that is hinged for easy cleaning. This grill should be closed at all times when mixer is in use. Do not remove the grill or grill opening bar. Keep the grill clean by washing it down daily.