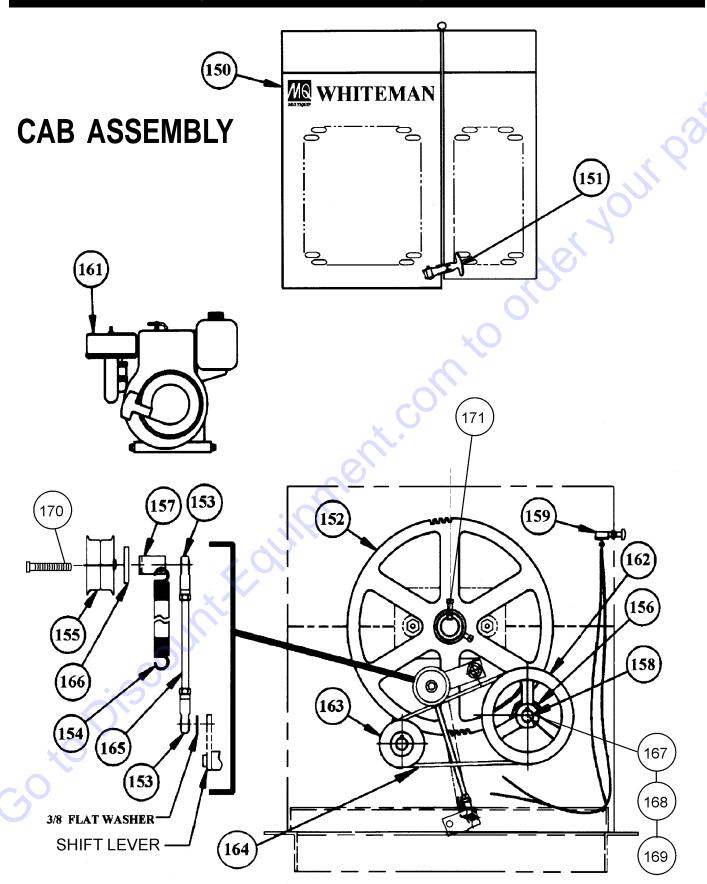

#### **CONTROLS**

**KILL SWITCH**: (Gasoline Engine Only) Located on the side of the engine cover.

**ENGINE THROTTLE AND CHOKE CONTROLS:** Please refer to the engine owners manual for specific instructions. The electric motor switch (electric motor only) located on the motor — is used to start and stop the mixer.

#### **CLUTCH**

The paddle shaft and mixing blades are engaged and disengaged by tightening and loosening the drive belts with a spring loaded idler pulley. To engage the clutch, rotate the lever counterclockwise. The spring maintains the correct belt tension. To disengage the clutch, rotate the lever clockwise against the lever stop. The engine base is slotted to adjust for belt wear and to bring the idler pulley into operating range.