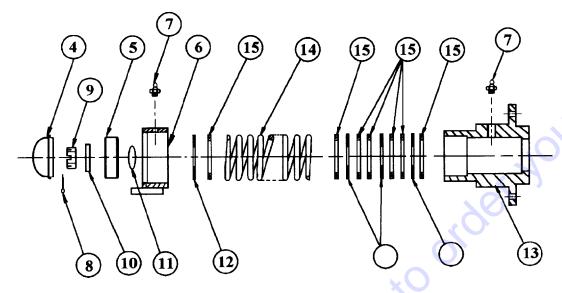

|
|    |            | SWITCH, ON/OFF                        |
| 2  | . 3351     | DRIVEN PINON GEAR                     |
| 1  | . EM500083 | DUMP HANDLE, POLY DRUM                |
| 1  | . EM201537 | DUMP HANDLE, STEEL DRUM               |
|    | . 3530     | · · · · · · · · · · · · · · · · · · · |
| 2  | . 3065     | SEAL, AXLE                            |
|    | . 3469     |                                       |
|    |            | BEARING CONE UP TO S/N HL60000        |
|    |            | BEARING CONE STARTING S/N JA00000     |
|    | EM903012   |                                       |

#### NOTE

Part numbers on this Suggested Spare Parts List may supercede/ replace the P/N shown in the text pages of this book.

## WM-700S, 700P — DRUM HEAD AND PADDLE SHAFT ASSY

## DRUM HEAD





## WM-700S, 700P — DRUM HEAD AND PADDLE SHAFT ASSY

DRUM HEAD & PADDLE SHAFT ASSEMBLY

#### **DRUM HEAD**

| NO. | PART NO. | PART NAME               | QTY. | <u>REMARKS</u>            |
|-----|----------|-------------------------|------|---------------------------|
| 2   | EM200297 | U-BOLT                  | 2    |                           |
|     | EM968011 | NUT HEX ½-13            | 4    |                           |
| 3   | EM200292 | U-BOLT INSERT           | 4    |                           |
| 4   | 3249     | DUST CAP                | 1    | . REPLACES 50017          |
| 5   | EM902153 | BEARING                 | 2    |                           |
| 6   | EM507720 | BRACKET, DUMP BEARING   | 2    | . STARTING S/N 750180     |
| 6   | 500076   | BRACKET, DUMP BEARING   | 2