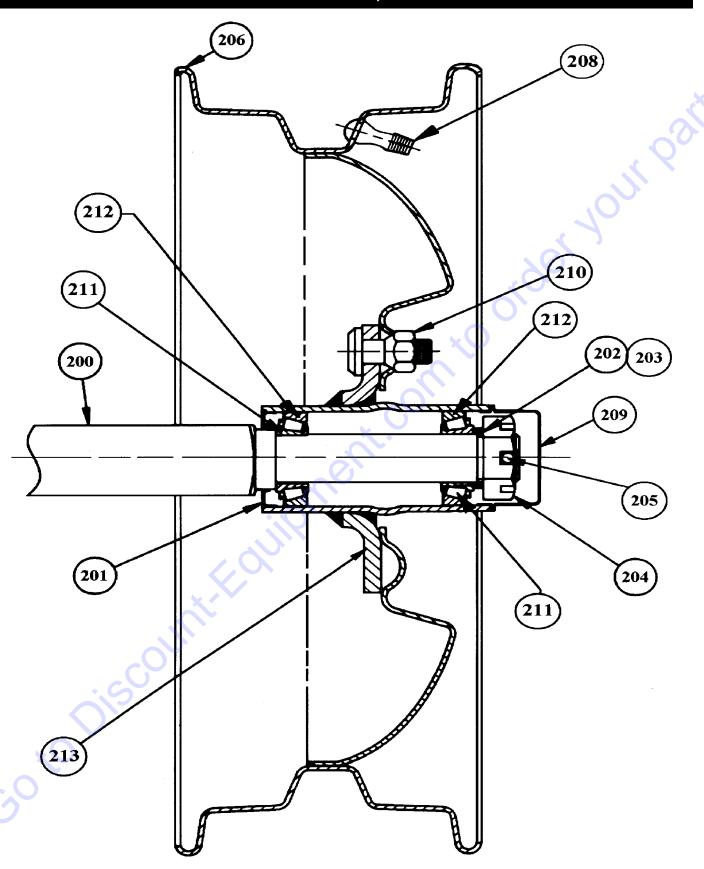

|                  | 100                                                            |
|                                               | Ois C                                                                                        | A.F. Chilippinerit.                                                                                     |                  | 08/26/01) PACE 22                                              |
|                                               |                                                                                              |                                                                                                         |                  | ,                                                              |

## WM-700S, 700P — AXLE & WHEEL GROUP



## WM-700S, 700P — AXLE & WHEEL GROUP

#### AXLE & WHEEL GROUP

| <u>NO.</u><br>200                | <u>PART NO.</u><br>EM507407 | PART NAME<br>AXLE             | <u>QTY.</u><br>1 | REMARKS<br>UP TO S/N HL60000              |
|----------------------------------|-----------------------------|-------------------------------|------------------|-------------------------------------------|
| 200                              | 511334                      | AXLE                          | 1                |                                           |
| 201 <b>*</b> #<br>202            | EM914288<br>EM501299        | SEAL<br>THICK SPACER          | 2                | 1" INSIDE DIAMETER                        |
| 203                              | EM511159                    | THIN SPACER