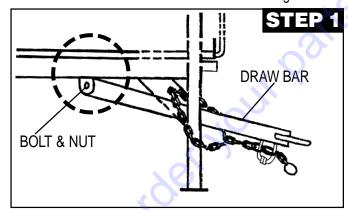

## TOWING — Before towing, check with local and state laws for proper compliance.

The tow bar and chain must be properly attached to the mixer and towing vehicle prior to towing. Refer to the following installation instruction:

**Step 1.** Insert the Draw Bar into the main frame. Secure, utilizing the <sup>3</sup>/<sub>4</sub>" bolt (grade 5) and nylock nut. Tighten to 100 foot pounds.

**Step 2.** Install the chain through the hole located between the frame gusset and frame angle. Loop the chain together and place under the Draw Bar. Secure with connector link.