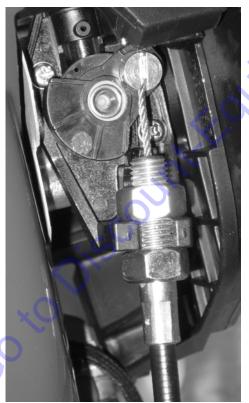

To connect the throttle cable, first set up the handles using the clamps and hex key provided. Set the length and rotation to suit the operator. Then:

- Open the Honda engine air filter cover by gently squeezing the clip on the inside front of the black filter housing, and rotate the housing cover back out of the way.
- Pull the throttle cable over to the engine throttle wheel.
- Rotate the silver throttle wheel so that the larger hole is pointing toward the top of the engine.
- Slide the stainless steel throttle cable through the slot in the throttle wheel.

- Pull the stainless steel throttle cable downward to insert the slug fitting into the large hole in the throttle wheel.
- Place the threaded fitting of the throttle cable conduit into the clamp below the throttle wheel.
- Tighten the nuts of the threaded fitting onto the clamp to lock the conduit in place. Adjust the tension and length of the throttle cable by moving these nuts.
- With the throttle grip at the end of the right operator handle released, the throttle wheel on the Honda engine should be at the zero position.
- After verifying the operation of the throttle cable by squeezing the throttle grip a few times, replace the air filter cover on the Honda engine. Your Morrison Uni-screed is now ready to use!

### **CORRECTLY INSTALLED CABLE**