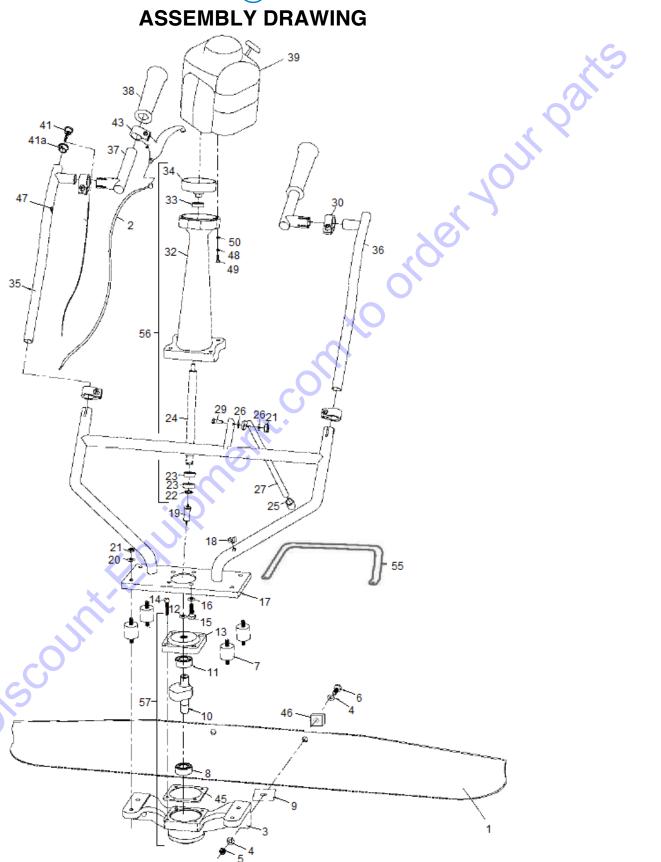

FULL THROTTLE. If excessive vibration is felt through the handle, do not operate until the engine is checked and set at its maximum running speed of 3600 rpm.
- 3. The handle has four (4) adjustment clamps to allow the operator to use the Uni-screed more comfortably. Ensure that the screws of all of these clamps are tightened to securely hold the handle sections rigidly. A loose clamp will cause that section to rotate and/or slide away from the desired position.



**LUBRICATION- ENGINE OIL-** Always check engine oil before starting and at regular intervals thereafter. Use proper engine oil as recommended. Keep engine oil clean, change accordingly. Fill crankcase to levels as recommended in manufacturer's engine manual.

# **ASSEMBLY DRAWING AND PARTS LIST**





### **ASSEMBLY DRAWING**





## **PARTS LIST**

| 22905   SCREED BLADE, 4 FT (SHOWN)   22904   SCREED BLADE, 6 FT   22902   SCREED BLADE, 8 FT   1   22902   SCREED BLADE, 10 FT   1   22901   SCREED BLADE, 10 FT   1   22907   SCREED BLADE, 14 FT   22907   SCREED BLADE, 14 FT   22907   SCREED BLADE, 14 FT   22907   SCREED BLADE, 16 FT   2   11914   THROTTLE CABLE   1   3   23001   VIBRATION BASE   1   4   10993   FLAT WASHER, M12   4   4   5   14268   LOCK NUT, M12-1.25.   2   6   10992   HEX HEAD BOLT, M12-1.25x60MM LG.   2   7   11049   VIBRATION ISOLATION MOUNT   4   8   12464   BEARING, 62203-2RS1, LOWER BASE   1   10   23005   SHAFT W/ COUNTERWEIGHT   1   1   12449   BEARING, 5202-2RS, UPPER BASE   1   1   1   12449   BEARING, 5202-2RS, UPPER BASE   1   1   1   1   1   1   1   1   1