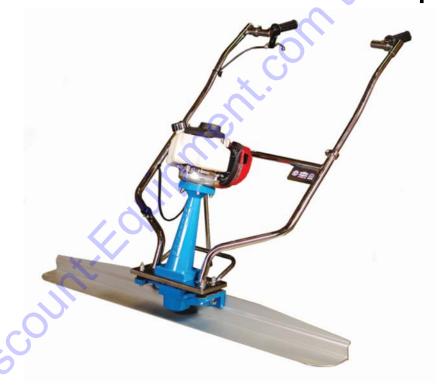

# **UNI-SCREED MANUAL**

OWNER'S MANUAL AND PARTS LIST Serial Number: 6500000 and Up

### **INITIAL SETUP OF THE UNI-SCREED**

Upon removing the Morrison Uni-screed from its box for the first time, you will find the base unit with the handles removed for shipping. The left handle is sitting freely in the box, while the right handle is attached to the base unit by its electrical cable and throttle control cable. The throttle control cable is not connected to the engine during shipping to avoid damage to the cable and engine.