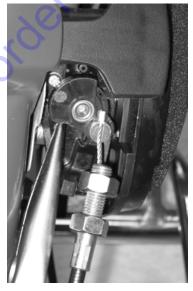

To connect the throttle cable, first set up the handles using the clamps and hex key provided. Set the length and rotation to suit the operator. Then:

- Open the Honda engine air filter cover by gently squeezing the clip on the inside front of the black filter housing, and rotate the housing cover back out of the way.
- Pull the throttle cable over to the engine throttle wheel.
- Rotate the silver throttle wheel so that the larger hole is pointing toward the top of the engine.
- Slide the stainless steel throttle cable through the slot in the throttle wheel.

- Pull the stainless steel throttle cable downward to insert the slug fitting into the large hole in the throttle wheel.
- Place the threaded fitting of the throttle cable conduit into the clamp below the throttle wheel.
- Tighten the nuts of the threaded fitting onto the clamp to lock the conduit in place. Adjust the tension and length of the throttle cable by moving these nuts.
- With the throttle grip at the end of the right operator handle released, the throttle wheel on the Honda engine should be at the zero position.
- After verifying the operation of the throttle cable by squeezing the throttle grip a few times, replace the air filter cover on the Honda engine. Your Morrison Uni-screed is now ready to use!

### **CORRECTLY INSTALLED CABLE**