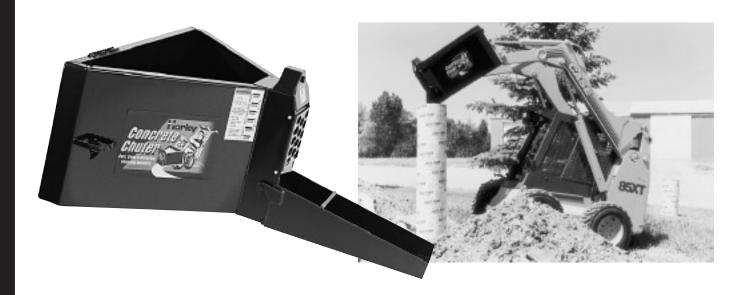

# **Concrete Bucket**

Ideal for pouring patios, pools or concrete forms

Heavy-duty dispensing door for multiple placements

**Powder coat finish is easy to clean** 

The concrete bucket is designed to carry and place concrete with a skid steer loader where cement trucks cannot go. Accurately place concrete quickly, without the mess. It is ideal for pouring backyard patios, pools, or into formed columns or walls.

This handy attachment has squared off corners and an easy to clean baked on powder coat finish. The hydraulically-controlled dispensing door closes with a tight seal for accurate multiple placements from the same load. Harley Concrete Chuter is a registered trademark of Glenmac, Inc.

#### Features/Benefits:

- Place concrete where cement trucks cannot go
- Capacity up to 3/4 cubic yard
- Easy to clean powder coat finish
- Tight sealing, hydraulically-controlled dispensing door
- 11" x 30" (279 x 762 mm) chute extension

#### **Specifications:**

Model Weight Width **Bucket Capacity Carrier Lift Capacity** 1/2 yd<sup>3</sup> (0.38 m<sup>3</sup>) 3/4 yd<sup>3</sup> (0.57 m<sup>3</sup>) C5 390 lbs (177 kg) 58" (1473 mm) 1,200 lbs (544 kg) **C7** 58" (1473 mm) 1,700 lbs (771 kg) 425 lbs (193 kg)