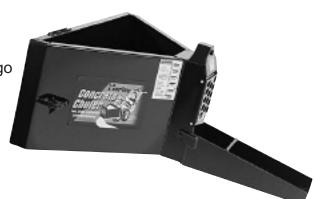

# **Concrete Bucket**

Ideal for pouring patios, pools or concrete forms

Heavy-duty dispensing door for multiple placements

**Powder coat finish is easy to clean** 

The concrete bucket is designed to carry and place concrete with a skid steer loader where cement trucks cannot go. Accurately place concrete quickly, without the mess. It is ideal for pouring backyard patios, pools, or into formed columns or walls.

This handy attachment has squared off corners and an easy to clean baked on powder coat finish. The hydraulically-controlled dispensing door closes with a tight seal for accurate multiple placements from the same load. Harley Concrete Chuter is a registered trademark of Glenmac, Inc.

#### Features/Benefits:

- Place concrete where cement trucks cannot go
- Capacity up to 3/4 cubic yard
- Easy to clean powder coat finish
- Tight sealing, hydraulically-controlled dispensing door
- 11" x 30" (279 x 762 mm) chute extension

#### **Specifications:**

Model Weight Width **Bucket Capacity Carrier Lift Capacity** 1/2 yd<sup>3</sup> (0.38 m<sup>3</sup>) 3/4 yd<sup>3</sup> (0.57 m<sup>3</sup>) C5 390 lbs (177 kg) 58" (1473 mm) 1,200 lbs (544 kg) **C7** 58" (1473 mm) 1,700 lbs (771 kg) 425 lbs (193 kg)